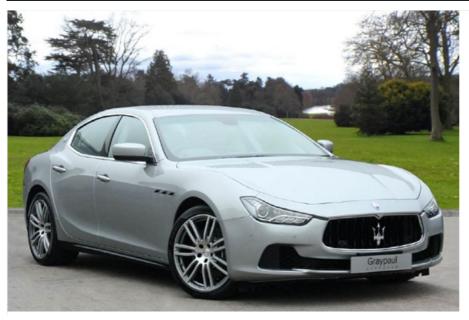

# 2015 Maserati Ghibli V6d 4dr Auto

Price £43,850

Colour Silver

Transmission Automatic

Fuel Type Diesel

Mileage 3,500 miles

Registered 10/2015

Available at

### Overview

Mileage **3,500 miles** Previous Owners **N/A** Registered **10/2015** 

Engine Size 3I Fuel Type Diesel Doors 4

Exterior Colour Grigio Metallo Interior Trim Nero Leather Transmission Automatic

## Highlights

Nero Carpets / Open Pore Radica Wood Trim / 20" Urano Polished Alloy Wheels / VAT Qualifying Vehicle